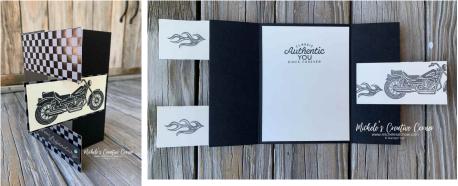

## Template 23013

| Card Base | Basic Black card stock 5-1/2 x 8-1/2, score at 2-1/8 from each end of long side                                          |  |
|-----------|--------------------------------------------------------------------------------------------------------------------------|--|
| Layer 1   | Very Vanilla Card Stock 4 x 5-1/4 for inside                                                                             |  |
| Layer 2   | DSP 1-3/4 x 4, 3 pieces                                                                                                  |  |
| Layer 3   | Very Vanilla card stock 1-5/8 x 3-7/8                                                                                    |  |
| Layer 4   | Very Vanilla card stock 1-3/4 x 4 for inside to cover all of DSP OR 1-5/8 x 3-7/8 for a thin border of DSP showing       |  |
| Layer 5   | Very Vanilla card stock, 2 pieces 1-3/4 x 2 for inside to cover all of DSP OR 1-5/8 x 2 for a thin border of DSP showing |  |
| Other     | Basic Black card stock 3/4 x 3-1/4                                                                                       |  |

- Adhere top and bottom pieces of DSP on left flap and middle piece on right flap
- Stamp image on Very Vanilla card stock in Memento Black ink.
   Adhere to middle panel of DSP
- Stamp flame image in Basic Gray ink on smaller pieces of Very Vanilla and adhere to DSP
- Stamp bike and flame images on Very Vanilla card stock. Adhere to DSP and right flap of card
- Stamp and decorate Very Vanilla layer for inside middle of card.
   Adhere
- Stamp greeting in Versamark ink on Basic Black card stock. Cover with silver embossing powder. Heat set. Flag end with punch. Attach to card with dimensionals
- · Embellish with gems

\*\* The back side of the DSP I chose did not coordinate with the rest of the card. I chose to cover it completely and leave no border showing on the inside. I also adjusted the size of