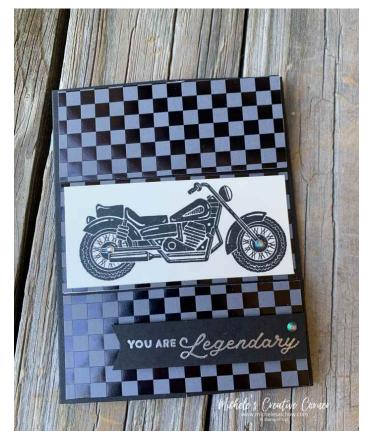

## Template 23013

| Card Base | Basic Black card stock 5-1/2 x 8-1/2, score at 2-1/8 from each end of long side                                          |  |
|-----------|--------------------------------------------------------------------------------------------------------------------------|--|
| Layer 1   | Very Vanilla Card Stock 4 x 5-1/4 for inside                                                                             |  |
| Layer 2   | DSP 1-3/4 x 4, 3 pieces                                                                                                  |  |
| Layer 3   | Very Vanilla card stock 1-5/8 x 3-7/8                                                                                    |  |
| Layer 4   | Very Vanilla card stock 1-3/4 x 4 for inside to cover all of DSP OR 1-5/8 x 3-7/8 for a thin border of DSP showing       |  |
| Layer 5   | Very Vanilla card stock, 2 pieces 1-3/4 x 2 for inside to cover all of DSP OR 1-5/8 x 2 for a thin border of DSP showing |  |
| Other     | Basic Black card stock 3/4 x 3-1/4                                                                                       |  |

- Adhere top and bottom pieces of DSP on left flap and middle piece on right flap
- Stamp image on Very Vanilla card stock in Memento Black ink.
   Adhere to middle panel of DSP
- Stamp flame image in Basic Gray ink on smaller pieces of Very Vanilla and adhere to DSP
- Stamp bike and flame images on Very Vanilla card stock. Adhere to DSP and right flap of card
- Stamp and decorate Very Vanilla layer for inside middle of card.
   Adhere
- Stamp greeting in Versamark ink on Basic Black card stock. Cover with silver embossing powder. Heat set. Flag end with punch. Attach to card with dimensionals
- · Embellish with gems