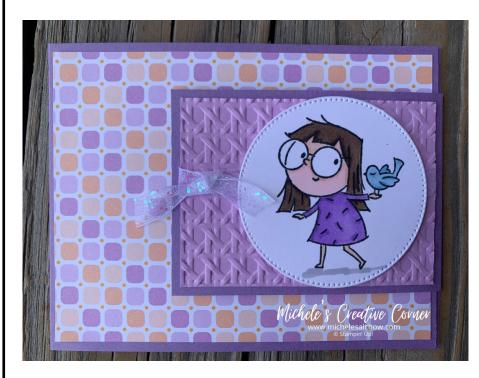

## Template 23008

| Card Base | Highland Heather card stock 4-1/4 x 11, scored at 5-1/2 |  |  |
|-----------|---------------------------------------------------------|--|--|
| Layer 1   | DSP 4 x 5-1/4, for front                                |  |  |
| Layer 2   | DSP 4 x 5-1/4, for inside                               |  |  |
| Layer 3   | Highland Heather card stock 2-3/4 x 4-1/4, scored at 4  |  |  |
| Layer 4   | Fresh Freesia Card Stock 2-1/2 x 3-1/2                  |  |  |
| Other     | Basic White for die cuts                                |  |  |

- Adhere DSP to card front
- Emboss Fresh Freesia layer. Wrap ribbon around front. Adhere ends to back. Tie knot with 2nd piece of ribbon. Adhere layer to Highland Heather layer. Adhere stack to inside of card with adhesive on 1/4 tab
- Adhere DSP to inside of card
- Die cut circle from Basic White card stock. Stamp image in Memento Black. Color with blends. Attach to card with dimensionals
- Die cut smaller scallop rectangle from Basic White card stock. Mask dog stamp, ink with Memento Black, stamp and color with blends. Mask butterfly stamp, ink with Memento Black, stamp and color with blends. Stamp greeting in Memento Black. Adhere to card as shown to hide behind flap
- Die cut larger scallop rectangle from Basic White card stock. Stamp greeting in Memento Black. Adhere to inside of card