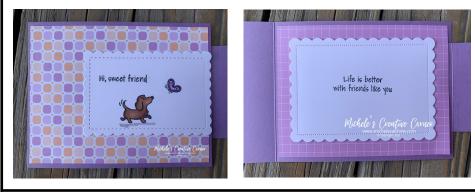

- Adhere DSP to card front
- Emboss Fresh Freesia layer. Wrap ribbon around front. Adhere ends to back. Tie knot with 2nd piece of ribbon. Adhere layer to Highland Heather layer. Adhere stack to inside of card with adhesive on 1/4 tab
- Adhere DSP to inside of card
- Die cut circle from Basic White card stock. Stamp image in Memento Black. Color with blends. Attach to card with dimensionals
- Die cut smaller scallop rectangle from Basic White card stock. Mask dog stamp, ink with Memento Black, stamp and color with blends. Mask butterfly stamp, ink with Memento Black, stamp and color with blends. Stamp greeting in Memento Black. Adhere to card as shown to hide behind flap
- Die cut larger scallop rectangle from Basic White card stock. Stamp greeting in Memento Black. Adhere to inside of card