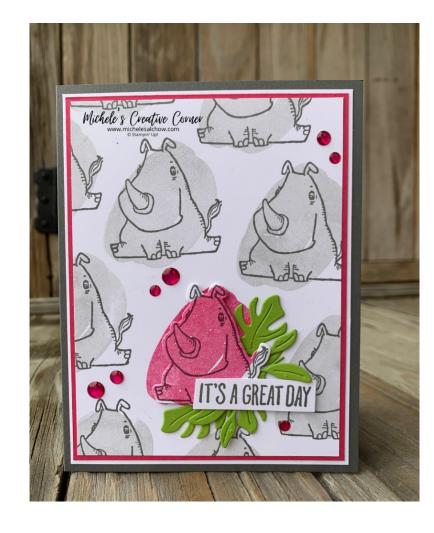

### Template 23010

| Card Base | Basic Gray card stock 5-1/2 x 8-1/2, scored at 4-1/4 |  |  |
|-----------|------------------------------------------------------|--|--|
| Layer 1   | Basic White card stock 4 x 5-1/4                     |  |  |
| Layer 2   | Melon Mambo card stock 3-7/8 x 5-1/8                 |  |  |
| Layer 3   | Basic White card stock 3-3/4 x 5                     |  |  |
| Layer 4   | Basic White card stock $4 \times 5-1/4$ , for inside |  |  |
| Other     | Basic White card stock for die cut and greeting      |  |  |
|           | Granny Apple Green Card Stock for die cuts           |  |  |

- Adhere Basic White layer to card base
- Adhere Melon Mambo layer to card
- Stamp rhino image repeatedly on Basic White layer in Basic Gray ink
- Stamp solid image over rhino images in Smoky Slate ink stamped off. Stamp one rhino image with solid image in Melon Mambo ink stamped off
- Adhere layer to card
- Stamp rhino image in Basic Gray ink on Basic White scrap. Stamp with solid image in Melon Mambo ink stamped off. Die cut. Attach to card with dimensional in center of image
- Die cut several leaves and branches in Granny Apple Green card stock. Tuck under rhino and adhere to card
- Stamp greeting in Basic Gray ink on scrap of Basic White card stock. Trim and attach to card with liquid glue and dimensionals so that it is same level as rhino
- Stamp and decorate Basic White layer for inside as desired. Adhere to card
- Embellish with dots