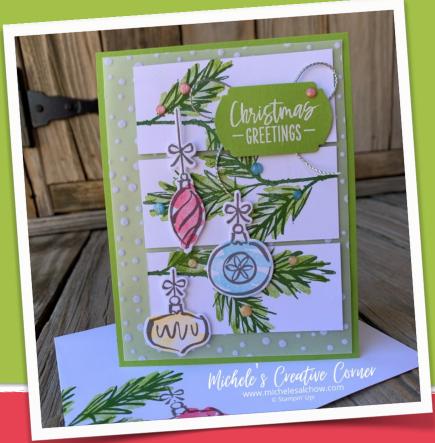

## Directions:

- 1. Cut Granny Apple Green card stock 4-1/4 x 11 and score at 5-1/2
- 2. Cut Snowflake specialty vellum 4 x 5-1/14. Adhere to card
- 3. Cut 3 pieces of Basic White card stock 3-1/2 x 1-1/2. Stamp branch detail in Garden Green ink. Stamp branch solid image in Granny Apple Green ink, stamped off once. Adhere each to card, leaving wider border at bottom
- 4. Die cut 3 ornaments from Basic White card stock. Use stamparatus and negative image to stamp ornaments in Basic Gray ink. Stamp solid images in Sweet Sorbet, Tahitian Tide, and Mango Melody inks. Stamp off once first. Attach to card with dimensionals
- 5. Punch label from Granny Apple Green card stock. Stamp greeting in Versamark ink. Cover with White Embossing Powder and heat set. Tie bow with trim and adhere to label. Attach to card with dimensionals.
- 6. Embellish with gems
- 7. Decorate 4 x 5-1/4 Basic White card stock for inside as desired