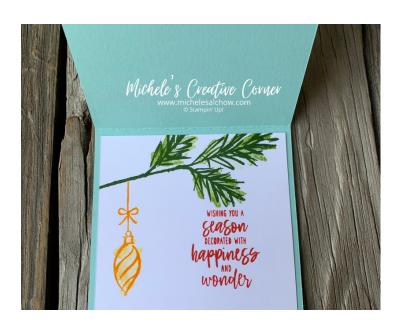

## **Directions:**

- 1. Cut Pool Party card stock 4.25 x 11. Score at 1, 2, 6.5. Fold and burnish
- 2. Stamp snowflake images in versamark ink randomly over front of card base. Cover in clear embossing powder and remove excess powder. Heat set
- 3. Cut Pool Party card stock 2.75 x 8.5. Score at 3
- 4. Cut vellum 2 5/8 x 5 3/8. Adhere to smaller Pool Party card stock
- 5. Cut 3 pieces of Basic White card stock 2.5 x 1.5. Stamp pine images in Garden Green and Granny Apple Green. Adhere to card as shown
- 6. Cut Basic White card stock 4.25 x 4. Stamp pin images in Garden Green and Granny Apple Green, ornament in Mango Melody and Daffodil Delight (stamped off), and greeting in Poppy Parade. Adhere to inside of card
- 7. Die cut ornaments from Basic White card stock. Using stamparatus stamp one in Mango Melody and Daffodil Delight (stamped off), stamp another in Poppy Parade and Blushing Bride, and stamp last one in Bermuda Bay. Stamp off for solid image. Attach with dimensionals as shown
- 8. Adhere front panel to base at bottom as shown. Flatten card. Adhere back of panel to back of card base
- 9. 9. Embellish with pearls