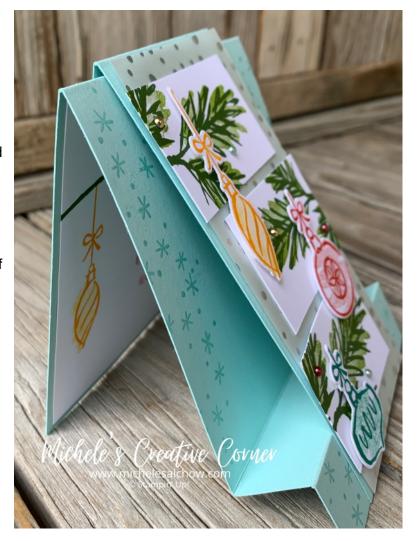

## **Directions:**

- 1. Cut Pool Party card stock 4.25 x 11. Score at 1, 2, 6.5. Fold and burnish
- 2. Stamp snowflake images in versamark ink randomly over front of card base. Cover in clear embossing powder and remove excess powder. Heat set
- 3. Cut Pool Party card stock 2.75 x 8.5. Score at 3
- 4. Cut vellum 2 5/8 x 5 3/8. Adhere to smaller Pool Party card stock
- 5. Cut 3 pieces of Basic White card stock 2.5 x 1.5. Stamp pine images in Garden Green and Granny Apple Green. Adhere to card as shown
- 6. Cut Basic White card stock 4.25 x 4. Stamp pin images in Garden Green and Granny Apple Green, ornament in Mango Melody and Daffodil Delight (stamped off), and greeting in Poppy Parade. Adhere to inside of card
- 7. Die cut ornaments from Basic White card stock. Using stamparatus stamp one in Mango Melody and Daffodil Delight (stamped off), stamp another in Poppy Parade and Blushing Bride, and stamp last one in Bermuda Bay. Stamp off for solid image. Attach with dimensionals as shown
- 8. Adhere front panel to base at bottom as shown. Flatten card. Adhere back of panel to back of card base
- 9. 9. Embellish with pearls