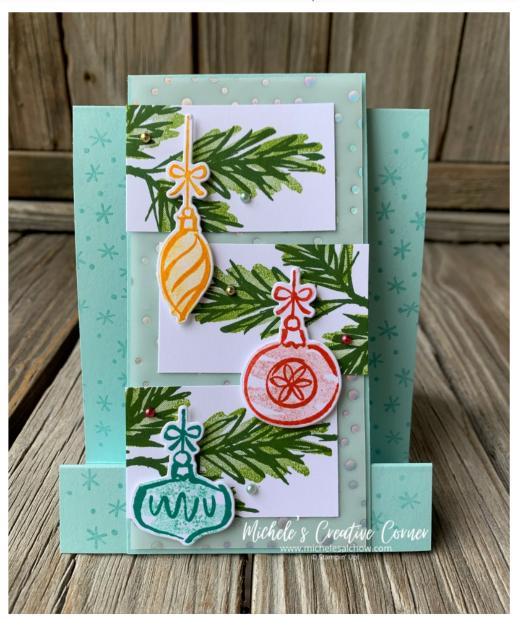

## **Directions:**

- 1. Cut Pool Party card stock 4.25 x 11. Score at 1, 2, 6.5. Fold and burnish
- 2. Stamp snowflake images in versamark ink randomly over front of card base. Cover in clear embossing powder and remove excess powder. Heat set
- 3. Cut Pool Party card stock 2.75 x 8.5. Score at 3
- 4. Cut vellum 2 5/8 x 5 3/8. Adhere to smaller Pool Party card stock
- 5. Cut 3 pieces of Basic White card stock 2.5 x 1.5. Stamp pine images in Garden Green and Granny Apple Green. Adhere to card as shown
- 6. Cut Basic White card stock 4.25 x 4. Stamp pin images in Garden Green and Granny Apple Green, ornament in Mango Melody and Daffodil Delight (stamped off), and greeting in Poppy Parade. Adhere to inside of card
- 7. Die cut ornaments from Basic White card stock. Using stamparatus stamp one in Mango Melody and Daffodil Delight (stamped off), stamp another in Poppy Parade and Blushing Bride, and stamp last one in Bermuda Bay. Stamp off for solid image. Attach with dimensionals as shown
- 8. Adhere front panel to base at bottom as shown. Flatten card. Adhere back of panel to back of card base
- 9. 9. Embellish with pearls