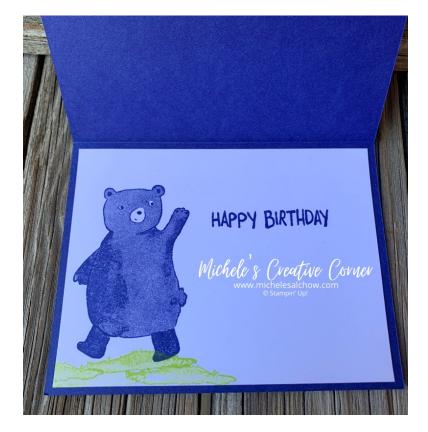

## **Directions**:

- 1. Cut Starry Sky card stock 5.5 x 8.5, score at 4.25
- 2. Cut Starry Sky card stock 5 x 3.75
- 3. Cut DSP strips of DSP in varying lengths between 3 and 3.5 with varying widths between 0.5 and 1. Arrange and adhere as desired to Starry Sky
- 4. Cut Parakeet Party card stock 5 1/8 x 3 7/8. Adhere to Starry Sky stack. Wrap ribbon around twice and tie a bow. Attach stack to card with dimensionals
- 5. Die cut Basic White card stock. Stamp greeting in Starry Sky. Stamp confetti in Parakeet Party. Attach to card with dimensionals
- 6. Cut Basic White card stock 5.25 x 4 for inside card. Stamp bear image in Starry Sky. Stamp greeting in Starry Sky. Stamp ground in Parakeet Party. Adhere to card
- 7. Punch stars from glimmer paper. Arrange and adhere to card as desired
- 8. Decorate envelope as desired