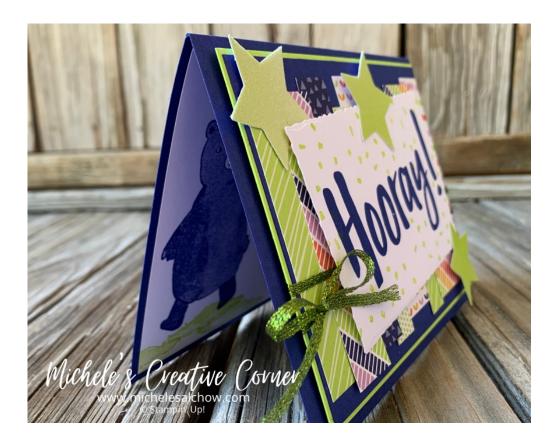

## **Directions**:

- 1. Cut Starry Sky card stock 5.5 x 8.5, score at 4.25
- 2. Cut Starry Sky card stock 5 x 3.75
- 3. Cut DSP strips of DSP in varying lengths between 3 and 3.5 with varying widths between 0.5 and 1. Arrange and adhere as desired to Starry Sky
- 4. Cut Parakeet Party card stock 5 1/8 x 3 7/8. Adhere to Starry Sky stack. Wrap ribbon around twice and tie a bow. Attach stack to card with dimensionals
- 5. Die cut Basic White card stock. Stamp greeting in Starry Sky. Stamp confetti in Parakeet Party. Attach to card with dimensionals
- 6. Cut Basic White card stock 5.25 x 4 for inside card. Stamp bear image in Starry Sky. Stamp greeting in Starry Sky. Stamp ground in Parakeet Party. Adhere to card
- 7. Punch stars from glimmer paper. Arrange and adhere to card as desired
- 8. Decorate envelope as desired