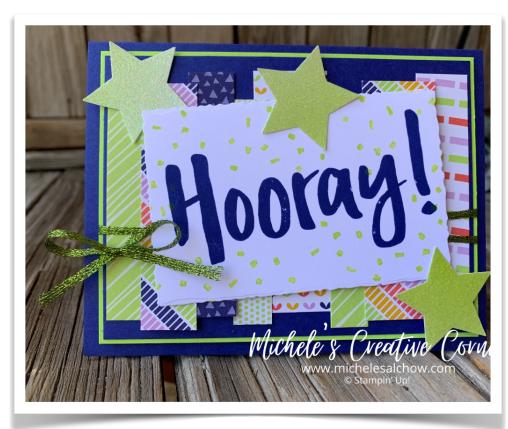

## **Directions**:

- 1. Cut Starry Sky card stock 5.5 x 8.5, score at 4.25
- 2. Cut Starry Sky card stock 5 x 3.75
- 3. Cut DSP strips of DSP in varying lengths between 3 and 3.5 with varying widths between 0.5 and 1. Arrange and adhere as desired to Starry Sky
- 4. Cut Parakeet Party card stock 5 1/8 x 3 7/8. Adhere to Starry Sky stack. Wrap ribbon around twice and tie a bow. Attach stack to card with dimensionals
- 5. Die cut Basic White card stock. Stamp greeting in Starry Sky. Stamp confetti in Parakeet Party. Attach to card with dimensionals
- 6. Cut Basic White card stock 5.25 x 4 for inside card. Stamp bear image in Starry Sky. Stamp greeting in Starry Sky. Stamp ground in Parakeet Party. Adhere to card
- 7. Punch stars from glimmer paper. Arrange and adhere to card as desired
- 8. Decorate envelope as desired